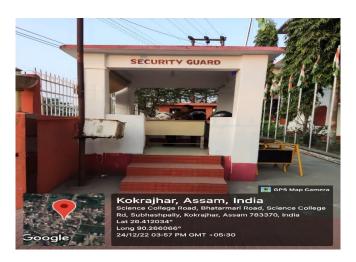

#### Facilities available:

- a. Safety and security –To ensure safety following actions have been taken.
  - Closed campus with high boundary walls.
  - Six security personnel are engaged in college campus as well as in hostels.
  - CCTV have been installed in the college campus for continuous monitoring.
  - Restricted entry of visitors.
  - Any unlawful act in the college campus is not tolerated owing to disciplinary action.
  - Parent-teacher meet is organized periodically.